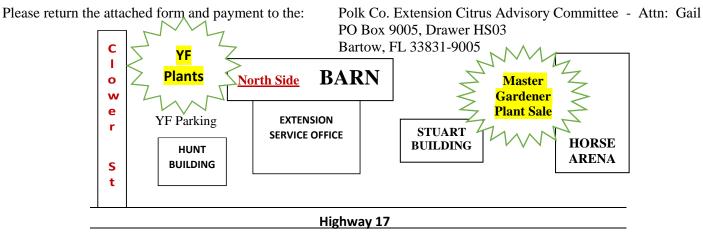

The bushes will be distributed on Saturday, April 25<sup>th</sup>, at the Extension Service barn on the **north side** in Bartow at 1702 Highway 17 South. Distribution begins at 9:00 a.m. and the sale ends at 11:30 a.m.. A Blueberry Workshop, featuring suggestions on growing blueberry bushes in containers will be given starting at 9:45 a.m.. An exhibitor may purchase and register blueberries, peaches and citrus, but **may show and sell only one plant (blueberry, peaches or citrus)**. **ONLY** blue ribbon plants will be auctioned.

## PLEASE PICK UP YOUR YOUTH FAIR PLANTS ON THE NORTH SIDE OF THE BARN ON CLOWER ST.