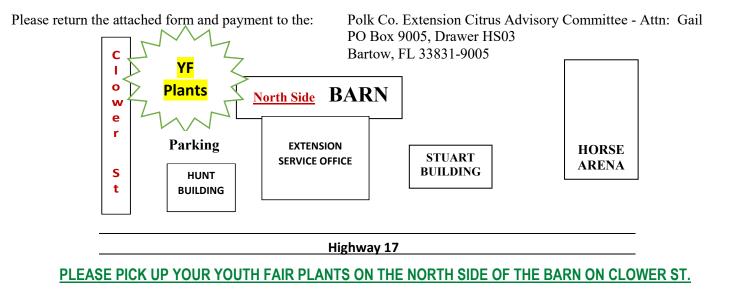

The bushes will be distributed on Saturday, April 6<sup>th</sup>, at the Extension Service barn on the **north side** in Bartow at 1702 Highway 17 South. Distribution begins at 8:30 a.m. and the sale ends at 11:30 a.m. A Blueberry Workshop, featuring suggestions on growing blueberry bushes in containers will be given starting at 9:45 a.m. An exhibitor may purchase and register blueberries, peaches and citrus, but **may show and sell only one plant (blueberry, peaches or citrus)**. **ONLY** blue ribbon plants will be auctioned.