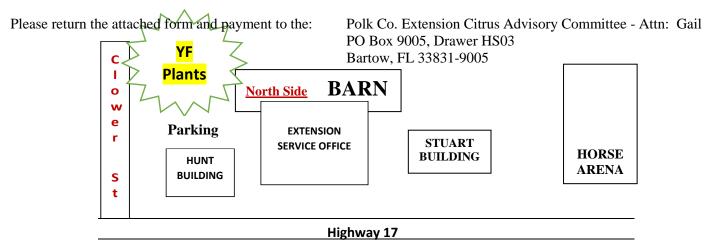

The bushes will be distributed on Saturday, April 2<sup>nd</sup>, at the Extension Service barn on the **north side** in Bartow at 1702 Highway 17 South. Distribution begins at 9:00 a.m. and the sale ends at 11:30 a.m. A Blueberry Workshop, featuring suggestions on growing blueberry bushes in containers will be given starting at 9:45 a.m. An exhibitor may purchase and register blueberries, peaches and citrus, but **may show and sell only one plant (blueberry, peaches or citrus). ONLY** blue ribbon plants will be auctioned.

\*\*\*Youth Fair Blueberry Bush Entry Forms for 2017 are due on September 23, 2016.\*\*\*
This Order Form is NOT your Entry Form!

PLEASE PICK UP YOUR YOUTH FAIR PLANTS ON THE NORTH SIDE OF THE BARN ON CLOWER ST.