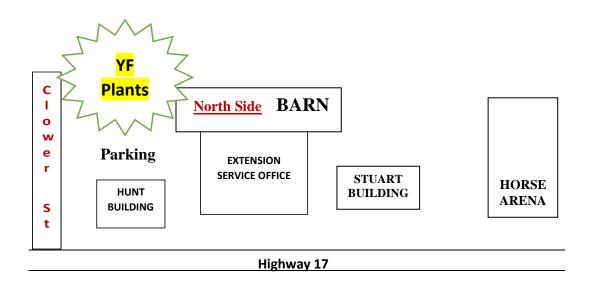

The trees will be distributed on Saturday, April 2<sup>nd</sup>, at the Extension Service barn on the **north side** in Bartow at 1702 Highway 17 South. Distribution begins at 9:00 a.m. and the sale ends at 11:30 a.m. A Citrus Workshop, featuring suggestions on growing citrus trees in containers will be given starting at 10:15 a.m. An exhibitor may purchase and register blueberries, peaches and citrus, but **may show and sell only one plant (blueberry, peach or citrus). ONLY** blue ribbon plants will be auctioned.

Polk County Extension Citrus Advisory Committee Attn: Gail PO Box 9005, Drawer HS03 Bartow, FL 33831-9005

PLEASE PICK UP YOUR YOUTH FAIR PLANTS ON THE NORTH SIDE OF THE BARN ON CLOWER ST.

Citrus Tree Order Form and Citrus Disease Waiver on next page.