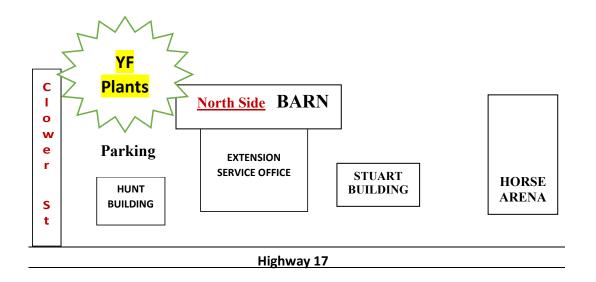

The trees will be distributed on Saturday, April 6<sup>th</sup>, at the Extension Service barn on the **north side** in Bartow at 1702 Highway 17 South. Distribution begins at 8:30 a.m. and the sale ends at 11:30 a.m. A Citrus Workshop, featuring suggestions on growing citrus trees in containers will be given starting at 10:15 a.m. An exhibitor may purchase and register blueberries, peaches and citrus, but <u>may show and sell only one plant (blueberry, peach or citrus)</u>. ONLY blue ribbon plants will be auctioned.

Polk County Extension Citrus Advisory Committee Attn: Gail PO Box 9005, Drawer HS03 Bartow, FL 33831-9005

PLEASE PICK UP YOUR YOUTH FAIR PLANTS ON THE NORTH SIDE OF THE BARN ON CLOWER ST.

Citrus Tree Order Form and Citrus Disease Waiver on next page.